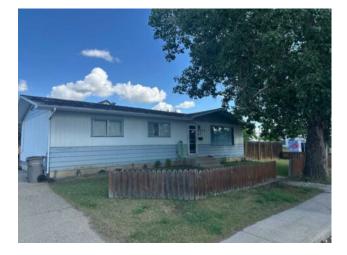

## 10802 102 Street Grande Prairie, Alberta

Inclusions: as is, where is, on possession

Single level living in this 3 bedrooms & 1 bathroom home situated on a huge 6,600 sq foot, corner lot! Mature trees, ample parking including space for an RV, oversized shed, and side yards on both the east and west sides of the house. Generous sized living room with laminate flooring and large south facing windows allowing lots of natural light in. Some updating in the past includes high efficiency furnace. Super close to Avondale School & playgrounds, bus route, and all the fun stuff at Muskoseepi Park. \*\*\*Please note: property is sold "as is, where is, at time of possession". No warranties or representations.\*\*\* Contact a REALTOR® today for more info or to book a viewing!