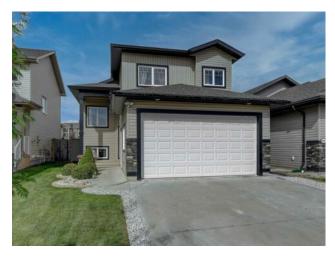

## 8630 88B Street Grande Prairie, Alberta

MLS # A2238294

\$534,900

| Division: | Riverstone             |        |                   |  |  |  |
|-----------|------------------------|--------|-------------------|--|--|--|
| Type:     | Residential/House      |        |                   |  |  |  |
| Style:    | Modified Bi-Level      |        |                   |  |  |  |
| Size:     | 1,221 sq.ft.           | Age:   | 2014 (11 yrs old) |  |  |  |
| Beds:     | 4                      | Baths: | 3                 |  |  |  |
| Garage:   | Double Garage Attached |        |                   |  |  |  |
| Lot Size: | 0.09 Acre              |        |                   |  |  |  |
| Lot Feat: | See Remarks            |        |                   |  |  |  |