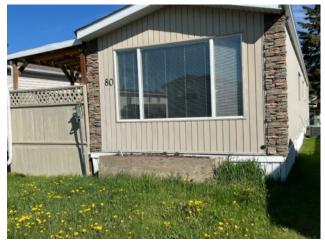

## 80, 8060 100 Street Grande Prairie, Alberta

Forced Air

Laminate

-

-

-

Asphalt Shingle

## \$84,900

| Division: | MH - Coachman             |        |                   |
|-----------|---------------------------|--------|-------------------|
| Туре:     | Mobile/Manufactured House |        |                   |
| Style:    | Mobile Home-Single Wide   |        |                   |
| Size:     | 1,006 sq.ft.              | Age:   | 1976 (49 yrs old) |
| Beds:     | 2                         | Baths: | 1                 |
| Garage:   | Off Street                |        |                   |
| Lot Size: | -                         |        |                   |
| Lot Feat: | -                         |        |                   |
|           | Water:                    | -      |                   |
|           | Sewer:                    | -      |                   |
|           | Condo F                   | ee: -  |                   |
|           | LLD:                      | -      |                   |
|           | Zoning:                   | -      |                   |
|           | Utilities:                | -      |                   |

Nice mobile in quiet park, near Safeway and some other small stores. The home has a covered deck with a nice large porch/boot room. This home has some lovely upgrades, newer kitchen cabinets, built in microwave, newer furnace, newer hot water tank, some windows have been replaced, all the flooring is updated with new sub floor, shingles were replaced about 10 years ago, AC unit- as is, plumbed into furnace. Bathroom has been redone with large walk in shower, large master bedroom with walk in closet. The 1st large shed has power, heater and window AC unit. Small dogs have to be approved by Parkbridge, small dogs are often fine, also buyer needs to be approved to rent lot by Parkbridge. Lot rent is \$590.00 per month.