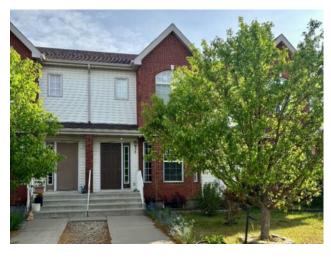

## 3 Pinnacle Boulevard Grande Prairie, Alberta

MLS # A2226127

\$319,900

| Division: | Pinnacle Ridge                                                     |        |                   |  |
|-----------|--------------------------------------------------------------------|--------|-------------------|--|
| Туре:     | Residential/Four Plex                                              |        |                   |  |
| Style:    | 2 Storey                                                           |        |                   |  |
| Size:     | 1,334 sq.ft.                                                       | Age:   | 2004 (21 yrs old) |  |
| Beds:     | 4                                                                  | Baths: | 3 full / 1 half   |  |
| Garage:   | Parking Pad                                                        |        |                   |  |
| Lot Size: | 0.05 Acre                                                          |        |                   |  |
| Lot Feat: | Back Lane, Back Yard, Front Yard, Garden, Landscaped, Lawn, Street |        |                   |  |

Features: No Animal Home, Vinyl Windows

Inclusions: n/a

Welcome to your home in the beautiful Highlands in Pinnacle Ridge! This property boasts new laminate and carpet flooring, a new fridge, and a newer roof. Inside, you'll find 4 bedrooms and 3.5 baths, with convenient main-floor laundry. The spacious master bedroom can easily accommodate a king-sized bed, featuring vaulted ceilings and a 3-piece ensuite. The kitchen includes a raised bar for casual dining and space for a large dining table. The sunlit living room has large bay windows, and there's a half bath on the main floor. The lower level offers a large entertainment/games room, an additional bedroom, a full bath, and plenty of storage. Outside, enjoy a fenced and landscaped backyard with a shed, garden and patio area—perfect for relaxing or entertaining.