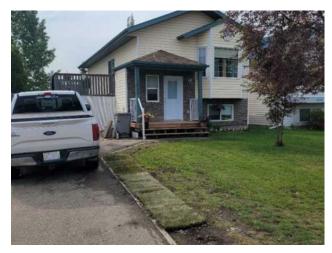

## 9405 Lakeland Drive Grande Prairie, Alberta

Heating:

Floors:

Roof:

**Basement:** 

Foundation:

**Exterior:** 

Features:

## \$299,900

| Division: | Lakeland              |           |                   |  |
|-----------|-----------------------|-----------|-------------------|--|
| Туре:     | Residential/House     |           |                   |  |
| Style:    | Bi-Level              |           |                   |  |
| Size:     | 820 sq.ft.            | Age:      | 2002 (23 yrs old) |  |
| Beds:     | 3                     | Baths:    | 1                 |  |
| Garage:   | Parking Pad           |           |                   |  |
| Lot Size: | 0.10 Acre             |           |                   |  |
| Lot Feat: | City Lot, Irregular L | ot        |                   |  |
|           | Water:                | Public    |                   |  |
|           | Sewer:                | Public \$ | Sewer             |  |
|           | Condo Fee             | : -       |                   |  |
|           | LLD:                  | -         |                   |  |
|           | Zoning:               | RG        |                   |  |

**Utilities:** 

Inclusions: Fridge, Stove, Dishwasher, Washer, Dryer, All window coverings

This well maintained Lakeland home is perfect for the first time home buyer or investor. Walking into this bright home you are greeted with an open floor plan featuring a family room, dining area, a spacious kitchen, a full bath and two bedrooms. Patio doors off dining area to a large deck for entertaining. Downstairs there is a large family room with gas fireplace and partially finished 3rd bedroom. Large fenced yard complete this great home . Minutes away from school and parks